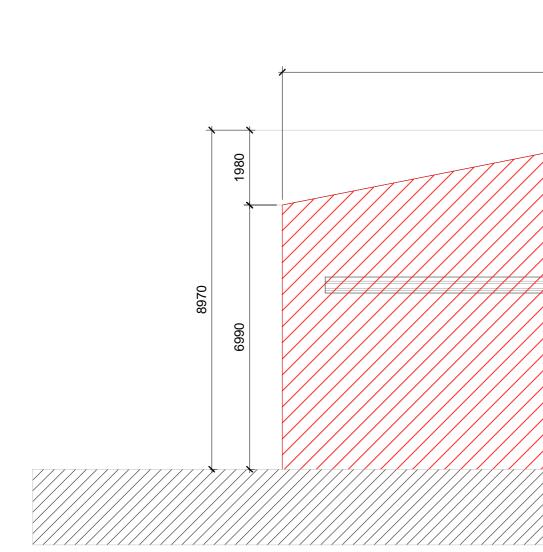

EXISTING SOUTH WEST ELEVATION (to be demolished)

EXISTING SOUTH EAST ELEVATION (to be demolished)

EXISTING NORTH EAST ELEVATION (to be demolished)

The copyright of this drawing is vested with C+W O'Brien Ltd and must not be copied or reproduced without the consent of the company. Figured dimensions only to be taken from this drawing. DO NOT SCALE. All contractors must visit the site and be responsible for checking all setting out dimensions and notifying the architect of any discrepancies prior to any manufacture or construction work. NOTES: