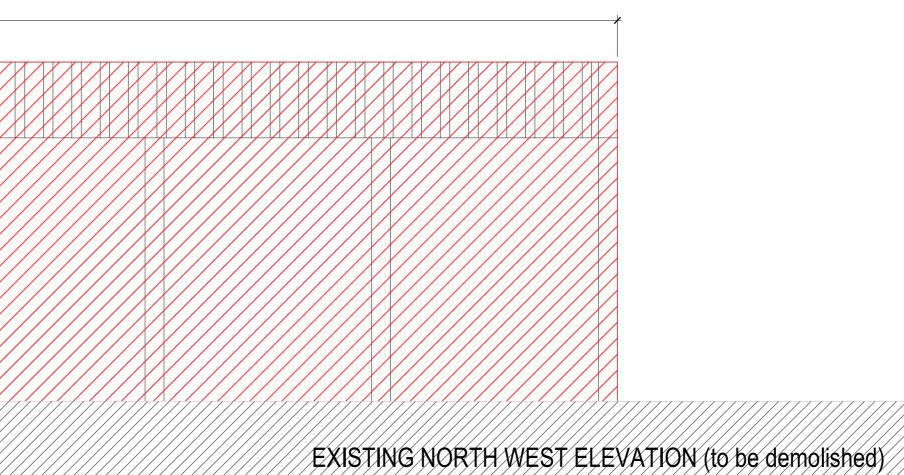

EXISTING SOUTH WEST ELEVATION (to be demolished)

EXISTING SOUTH EAST ELEVATION (to be demolished)

EXISTING NORTH EAST ELEVATION (to be demolished)

The copyright of this drawing is vested with C+W O'Brien Ltd and must not be copied or reproduced without the consent of the company. Figured dimensions only to be taken from this drawing. DO NOT SCALE. All contractors must visit the site and be responsible for checking all setting out dimensions and notifying the architect of any discrepancies prior to any manufacture or construction work. NOTES: