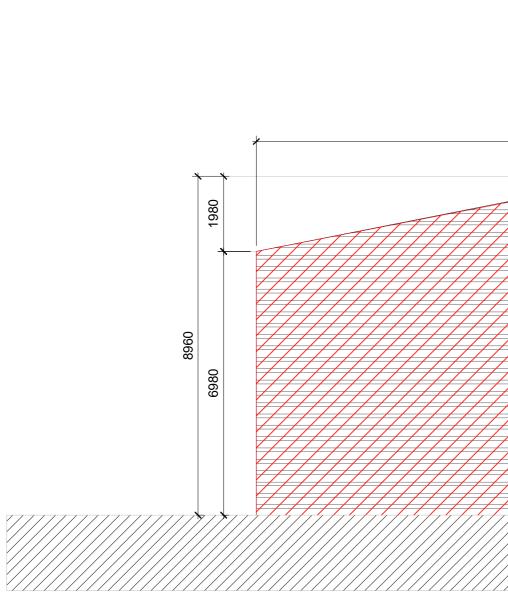

EXISTING SOUTH WEST ELEVATION (to be demolished)

EXISTING SOUTH EAST ELEVATION (to be demolished)

EXISTING NORTH EAST ELEVATION (to be demolished)

The copyright of this drawing is vested with C+W O'Brien Ltd and must not be copied or reproduced without the consent of the company. Figured dimensions only to be taken from this drawing. DO NOT SCALE. All contractors must visit the site and be responsible for checking all setting out dimensions and notifying the architect of any discrepancies prior to any manufacture or construction work. NOTES: